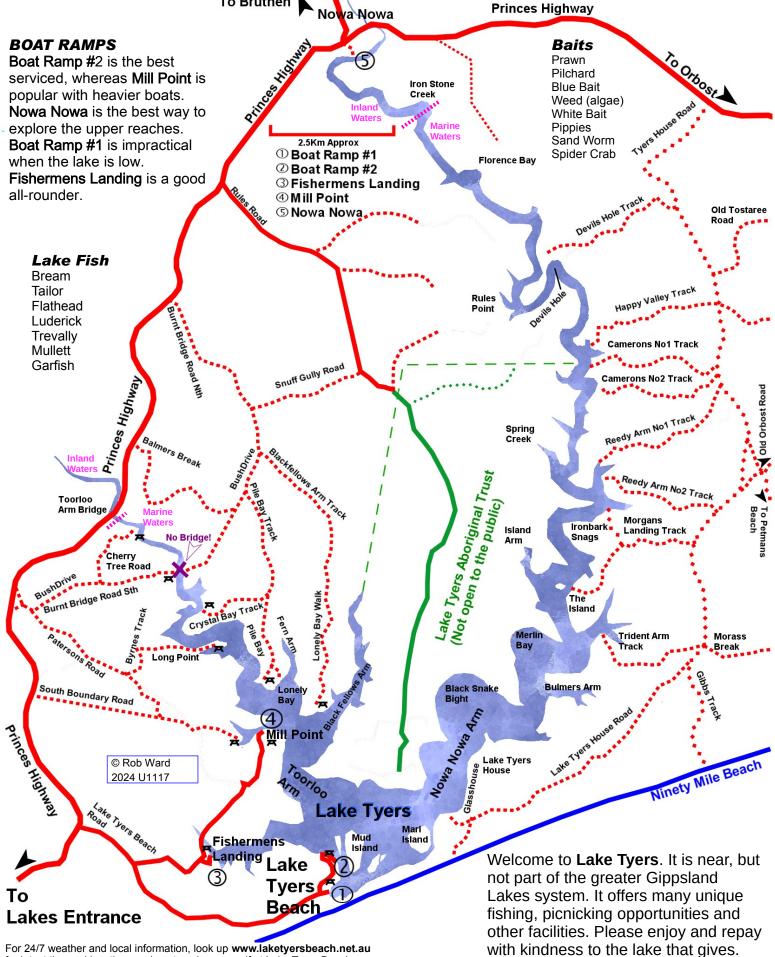

## Lake Tyers Fishing Map

Welcome, Lake Tyers has many vantage points for angling and water based activities. Most western access comes in from the Princes Highway. The roads indicated are public access and a broken line indicates they are unsealed. Along any of the roads, conditions can change unexpectedly, take care! Know your vehicle's limitations and drive within them. To Bruthen

For 24/7 weather and local information, look up www.laketyersbeach.net.au for latest tips and locations on how to enjoy yourself at Lake Tyers Beach.

NOTE: This simple map is only intended to guide fishermen and visitors to locations around the Lake Tyers area and should not be relied upon to make decisions that may impact on life or property. Please consult the most appropriate maps for your task at hand and always proceeds with caution. This information is provided in good faith and the best available at the time. This map maybe reprinted and distributed free of any cost to locals, guests and visitors.